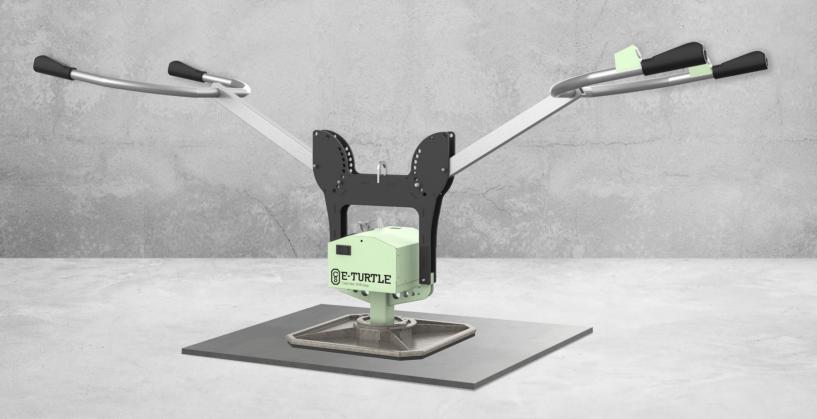

## Be Eco with CatchShift!

**MULTITASKING** 

**QUICK SET-UP** 

**SAFENESS** 

Powered by li-ion battery

The machine E-TURTLE is perfectly suited for paving works with the maximum weight of elements up to 255 kg. The machine can be lifted by two operators or suspended on a lifting device. It sucks and transports the paving elements to the designated. It sucks and carries paving elements to the designated place, eliminating the need for the operator to lean or work on his knees and carry the load by the operator. Suitable for smooth, non-porous, impervious surfaces and airtight surfaces. Powered by a lithium-ion battery. Operating time battery life of about 8h, depends on the type of work and the type of material lifted.

### THE MOST IMPORTANT ADVANTAGES

- Easy and quick change of the suction pad,
- Dozens of configuration options,

Compact

Wireless power (battery)

For smooth and non-porous elements

#### **INSTALLATION**

**▼** manual

y by crane

- Automatic suction buttons,
- Durable aluminum nameplate,
- Simple adjustment of the handles,
- Weight: 13kg