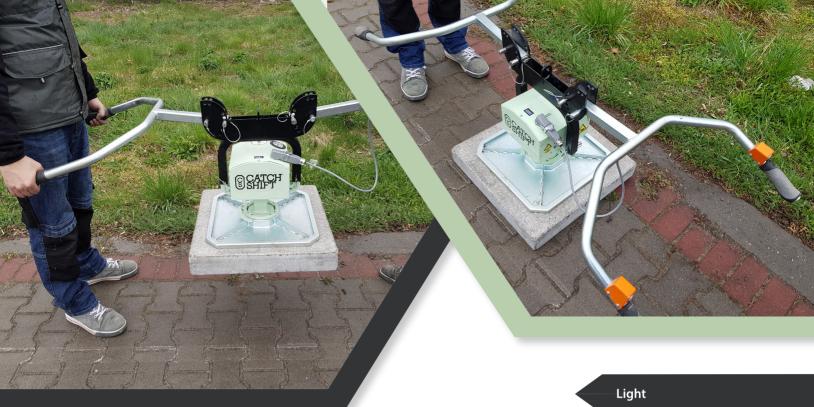

## Be Eco with CatchShift!

**MULTITASKING** 

**QUICK SET-UP** 

**SAFENESS** 

Powered by li-ion battery

The machine E-TURTLE is perfectly suited for paving works with the maximum weight of elements up to 255 kg. The machine can be lifted by two operators or suspended on a lifting device. It sucks and transports the paving elements to the designated. It sucks and carries paving elements to the designated place, eliminating the need for the operator to lean or work on his knees and carry the load by the operator. Suitable for smooth, non-porous, impervious surfaces and airtight surfaces. Powered by a lithium-ion battery. Operating time battery life of about 8h, depends on the type of work and the type of material lifted.

### THE MOST IMPORTANT ADVANTAGES

- Easy and quick change of the suction pad,
- Dozens of configuration options,

Compact

Wireless power (battery)

For smooth and non-porous elements

#### **INSTALLATION**

**▼** manual

y by crane

- Automatic suction buttons,
- Durable aluminum nameplate,
- Simple adjustment of the handles,
- Weight: 13kg